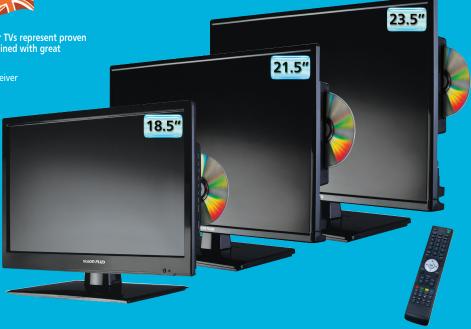

## **VISION PLUS Portable Televisions**

Specially designed for mobile use, our TVs represent proven quality, innovation and design, combined with great customer care and value for money.

- Built-in Free-To-Air HD Satellite ReceiverDigital FREEVIEW HD receiver
- Non-reflective Screen
- 12/24 Volt and Mains powered
- Very low power consumption
- Lightweight and compact design
- Quick Start Tune facility QST
- USB 'Record & Pause' live TV
- VESA Wall mount facility
- Wide viewing angles
- Three-year guarantee