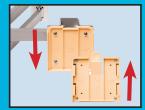

Designed by Vision Plus, the Quick release Bracket enables your TV to be quickly removed, no tools required. Available as a stand alone product and integrated in all our Wall Brackets.

One plate fixes to your TV

**Another attaches** to a bracket

**Quick Release Bracket** 

A complete installed assembly