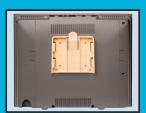

Designed by Vision Plus, the Quick release Bracket enables your TV to be quickly removed, no tools required. Available as a stand alone product and integrated in all our Wall Brackets.

One plate fixes to your TV

**Another attaches** to a bracket

**Quick Release Bracket** 

A complete installed assembly