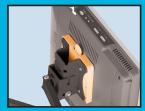

Designed by Vision Plus, the Quick release Bracket enables your TV to be quickly removed, no tools required. Available as a stand alone product and integrated in all our Wall Brackets.

One plate fixes to your TV

**Another attaches** to a bracket

**Quick Release Bracket** 

A complete installed assembly